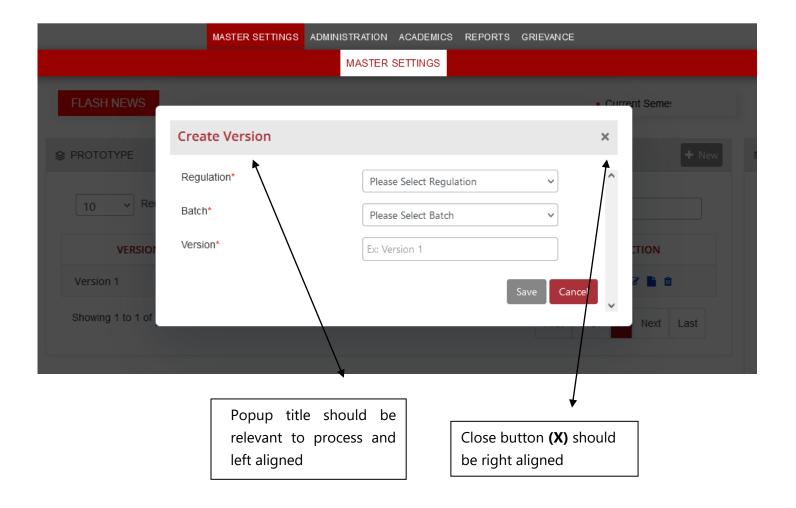

|  |  |  |  |  |  |
| Attainment Calculate %*     |                            |  |  |  |  |  |  |
| 70 % of students scoring 50 | % marks for each question. |  |  |  |  |  |  |
|                             |                            |  |  |  |  |  |  |

Cancel

eNova Software and Hardware Solutions Pvt. Ltd

## 7. Delete



When the Delete ICON is clicked, it needs to get confirmation from the user. After successful delete, reload the page and show the alert message.

Success alert message should be: "Successfully Saved! - Date & Time" (Ex: Successfully Saved! - 22-10-2021 01:15 PM) with Green color

Failure alert message should be: "Error Deleting - Date & Time" with Red color => Need to define the error codes and process.

eNova Software and Hardware Solutions Pvt. Ltd

# 8. Popup