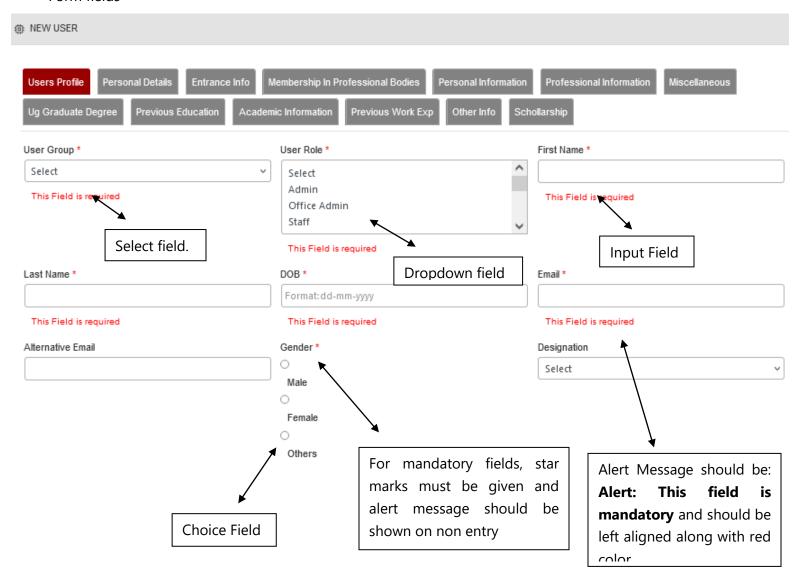

#### Form fields

eNova Software and Hardware Solutions Pvt. Ltd

eNova Software and Hardware Solutions Pvt. Ltd

Note: Failure alert message should be: "Error Saving - Date & Time" with Red color => Need to define the error codes and process. Alert message should be top of the data table