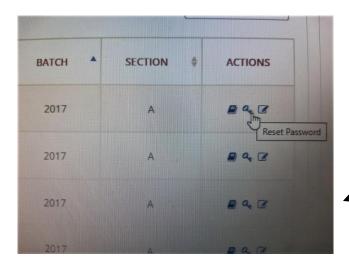

Depends on the modules, Values should be in proper order.

eNova Software and Hardware Solutions Pvt. Ltd