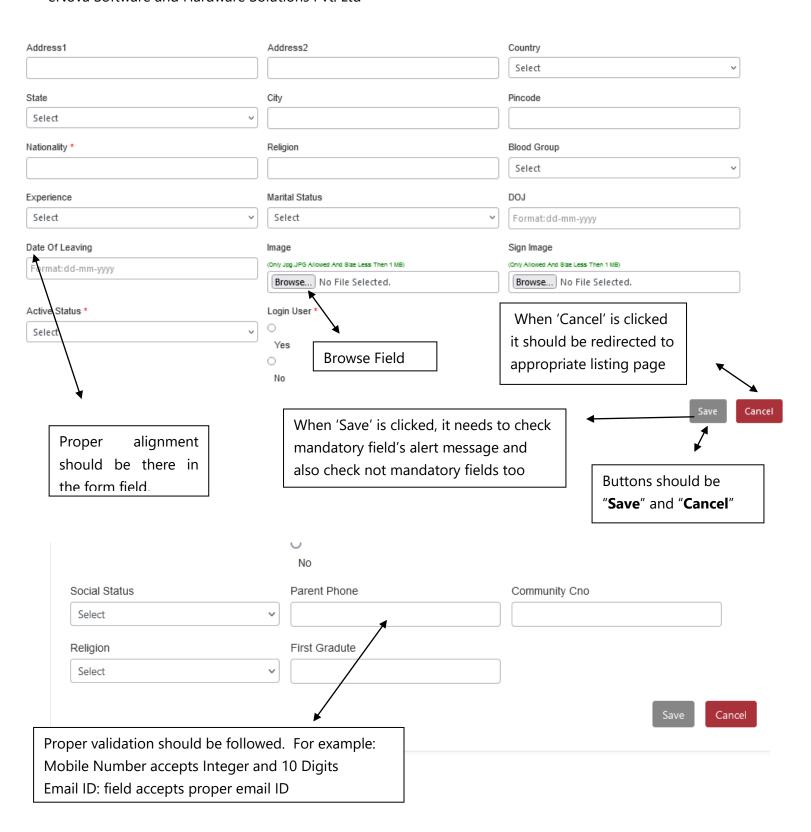

#### Form fields

eNova Software and Hardware Solutions Pvt. Ltd

eNova Software and Hardware Solutions Pvt. Ltd

Note: Failure alert message should be: "Error Saving - Date & Time" with Red color => Need to define the error codes and process. Alert message should be top of the data table

eNova Software and Hardware Solutions Pvt. Ltd

- a. For duplicate value check the alert message should be
- i. Alert: Duplicate Batch Year (Field label)

| Batch Year*                 | Batch Code*                |  |  |  |  |  |  |
|-----------------------------|----------------------------|--|--|--|--|--|--|
| 2017                        |                            |  |  |  |  |  |  |
| Duplicate Batch Year        |                            |  |  |  |  |  |  |
|                             |                            |  |  |  |  |  |  |
| Attainment Calculate %*     |                            |  |  |  |  |  |  |
| 70 % of students scoring 50 | % marks for each question. |  |  |  |  |  |  |
|                             |                            |  |  |  |  |  |  |

Cancel

eNova Software and Hardware Solutions Pvt. Ltd