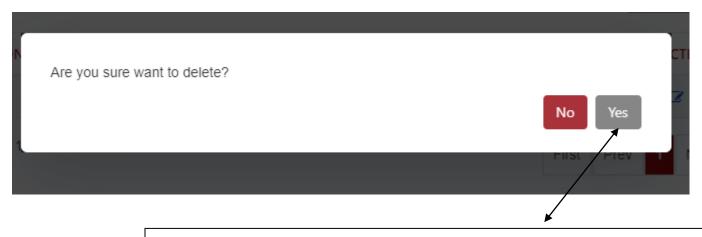

## 7. Delete

When the Delete ICON is clicked, it needs to get confirmation from the user. After successful delete, reload the page and show the alert message.

Success alert message should be: "Successfully Saved! - Date & Time" (Ex: Successfully Saved! - 22-10-2021 01:15 PM) with Green color

Failure alert message should be: "Error Deleting - Date & Time" with Red color => Need to define the error codes and process.

eNova Software and Hardware Solutions Pvt. Ltd