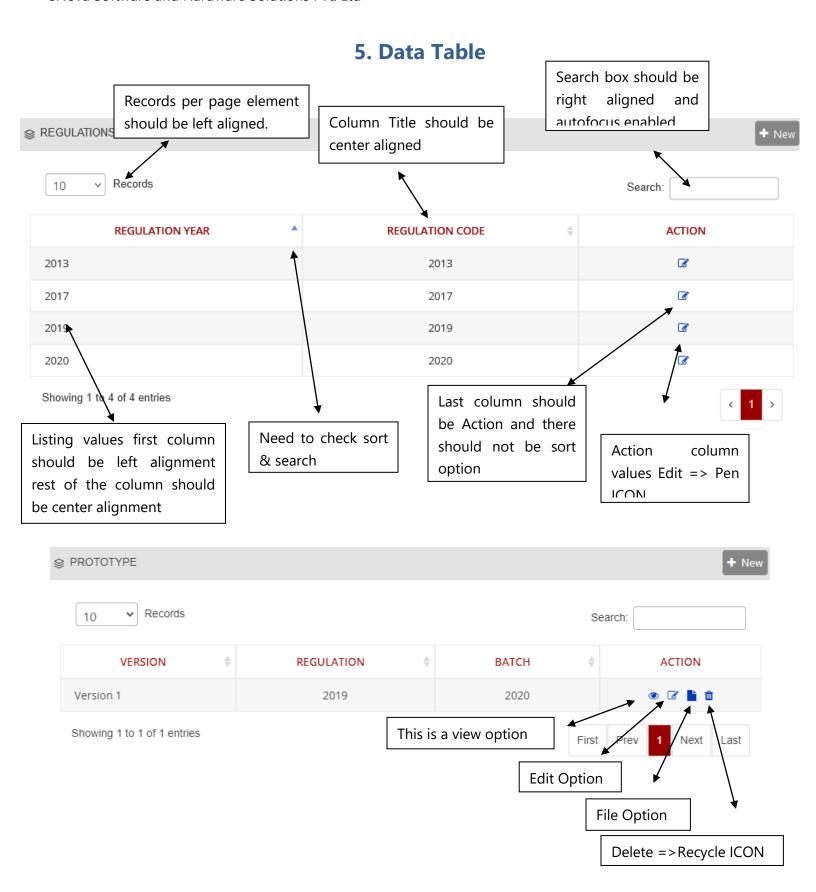

Depends on the modules, Values should be in proper order.

eNova Software and Hardware Solutions Pvt. Ltd