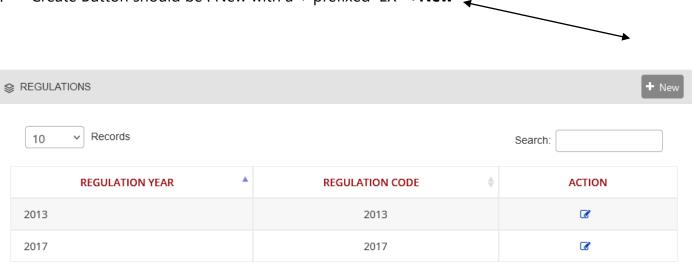

## 4. Buttons

a. Create Button should be: New with a + prefixed EX- +New

eNova Software and Hardware Solutions Pvt. Ltd

eNova Software and Hardware Solutions Pvt. Ltd

All Buttons must have appropriate tool tip in simple readable format. NO ALL Small or ALL Capital letters.