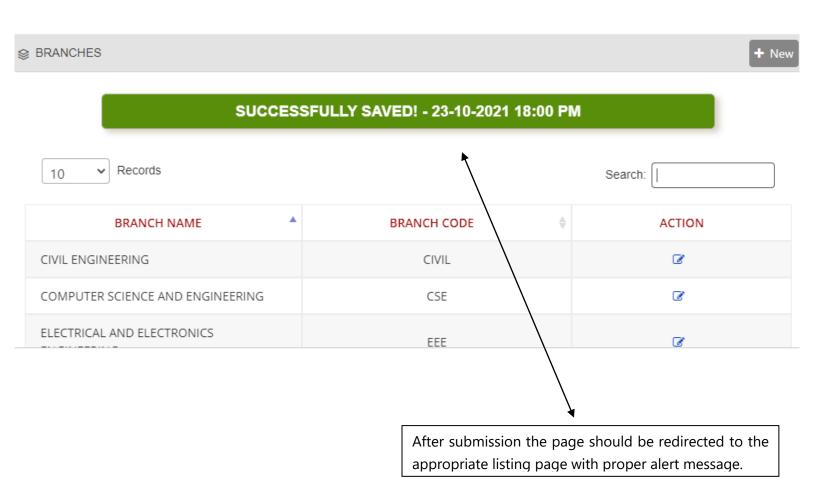

## 7. Delete

When the Delete ICON is clicked, it needs to get confirmation from the user. After successful delete, reload the page and show the alert message.

Success alert message should be: "Successfully Saved! - Date & Time" (Ex: Successfully Saved! - 22-10-2021 01:15 PM) with Green color

| BRANCH NAME                               | BRANCH CODE | ACTION   |
|-------------------------------------------|-------------|----------|
| CIVIL ENGINEERING                         | CIVIL       | <b>3</b> |
| COMPUTER SCIENCE AND ENGINEERING          | CSE         | <b>3</b> |
| ELECTRICAL AND ELECTRONICS<br>ENGINEERING | EEE         | <b>3</b> |
| ELECTRONICS AND COMMUNICATION ENGINEERING | ECE         | <b>3</b> |
|                                           |             |          |