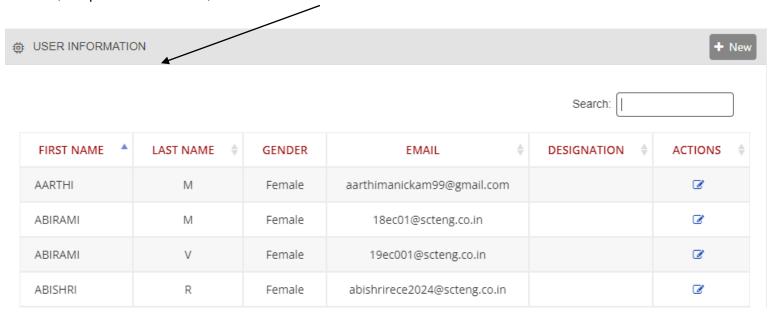

# 1. Module Title Alignment

a) Module Title must be related to Module and left aligned and all letters must be in upper case (sample shown below) EX: **User Information** 

b) NO FIRST LETTER UPPER CASE ALLOWED for words like "of, the, and etc". You may do it all in upper case when the previous and next words are in all upper case.